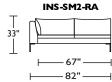

# INS-SO2-ST

INS-SCH-RA

**⊢**33" **⊢** 

**├**─ 47" ─ |

**INS-OTO-ST** 

**INS-OTO-ST** 