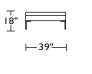

# INS-SO2-ST

INS-SCH-RA

**⊢**33" **⊢** 

**├**─ 47" ─ |

**INS-OTO-ST** 

**INS-OTO-ST** 