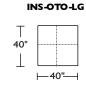

# INS-SO2-ST

INS-SCH-RA

**⊢**33" **⊢** 

**├**─ 47" ─ |

**INS-OTO-ST** 

**INS-OTO-ST** 