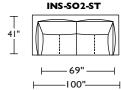

# INS-SO2-ST

INS-SCH-RA

**⊢**33" **⊢** 

**├**─ 47" ─ |

**INS-OTO-ST** 

**INS-OTO-ST** 