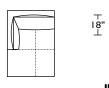

# INS-SO2-ST

INS-SCH-RA

**⊢**33" **⊢** 

**├**─ 47" ─ |

**INS-OTO-ST** 

**INS-OTO-ST** 