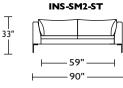

# INS-SO2-ST

INS-SCH-RA

**⊢**33" **⊢** 

**├**─ 47" ─ |

**INS-OTO-ST** 

**INS-OTO-ST** 