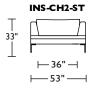

# INS-SO2-ST

INS-SCH-RA

**⊢**33" **⊢** 

**├**─ 47" ─ |

**INS-OTO-ST** 

**INS-OTO-ST** 