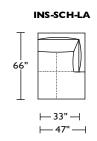

# INS-SO2-ST

INS-SCH-RA

**⊢**33" **⊢** 

**├**─ 47" ─ |

**INS-OTO-ST** 

**INS-OTO-ST** 