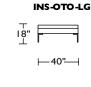

# INS-SO2-ST

INS-SCH-RA

**⊢**33" **⊢** 

**├**─ 47" ─ |

**INS-OTO-ST** 

**INS-OTO-ST** 