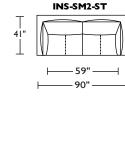

# INS-SO2-ST

INS-SCH-RA

**⊢**33" **⊢** 

**├**─ 47" ─ |

**INS-OTO-ST** 

**INS-OTO-ST** 