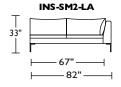

# INS-SO2-ST

INS-SCH-RA

**⊢**33" **⊢** 

**├**─ 47" ─ |

**INS-OTO-ST** 

**INS-OTO-ST** 