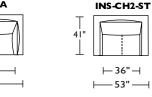

# INS-SO2-ST

INS-SCH-RA

**⊢**33" **⊢** 

**├**─ 47" ─ |

**INS-OTO-ST** 

**INS-OTO-ST** 