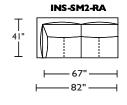

# INS-SO2-ST

INS-SCH-RA

**⊢**33" **⊢** 

**├**─ 47" ─ |

**INS-OTO-ST** 

**INS-OTO-ST** 