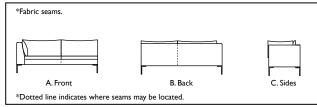

#### **Options:**

Contrasting seat and back cushions (two-tone) available

Please use actual leather, fabric, Crypton®, Sunbrella® and Ultrasuede® swatches when specifying furniture as the colors shown may vary due to the printing process.