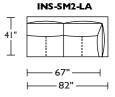

# INS-SO2-ST

INS-SCH-RA

**⊢**33" **⊢** 

**├**─ 47" ─ |

**INS-OTO-ST** 

**INS-OTO-ST** 