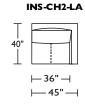

# INS-SO2-ST

INS-SCH-RA

**⊢**33" **⊢** 

**├**─ 47" ─ |

**INS-OTO-ST** 

**INS-OTO-ST** 