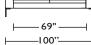

# INS-SO2-ST

INS-SCH-RA

**⊢**33" **⊢** 

**├**─ 47" ─ |

**INS-OTO-ST** 

**INS-OTO-ST** 