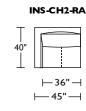

# INS-SO2-ST

INS-SCH-RA

**⊢**33" **⊢** 

**├**─ 47" ─ |

**INS-OTO-ST** 

**INS-OTO-ST** 