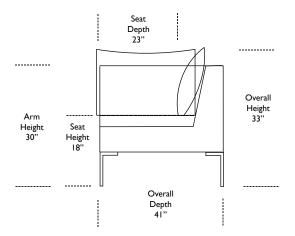

#### **Standard Features:**

Advanced unidirectional suspension system Premium high-density, high-resiliency foam Brushed stainless steel legs Lifetime warranty on frame & suspension Quick-ship delivery

#### **Options:**

Contrasting seat and back cushions (two-tone) available

Please use actual leather, fabric, Crypton®, Sunbrella® and Ultrasuede® swatches when specifying furniture as the colors shown may vary due to the printing process.