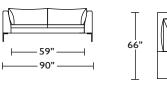

# INS-SO2-ST

INS-SCH-RA

**⊢**33" **⊢** 

**├**─ 47" ─ |

**INS-OTO-ST** 

**INS-OTO-ST** 