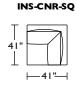

# INS-SO2-ST

INS-SCH-RA

**⊢**33" **⊢** 

**├**─ 47" ─ |

**INS-OTO-ST** 

**INS-OTO-ST** 