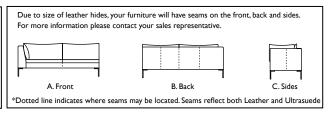

#### **Options:**

Contrasting seat and back cushions (two-tone) available

Please use actual leather, fabric, Crypton®, Sunbrella® and Ultrasuede® swatches when specifying furniture as the colors shown may vary due to the printing process.