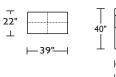

# INS-SO2-ST

INS-SCH-RA

**⊢**33" **⊢** 

**├**─ 47" ─ |

**INS-OTO-ST** 

**INS-OTO-ST** 