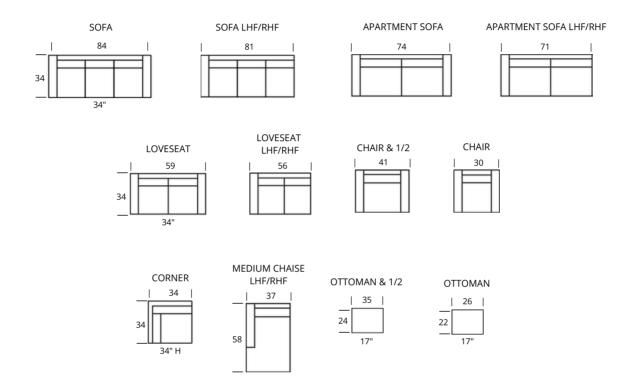

## LUCAS COLLECTION



SEAT DEPTH: 21" SEAT HEIGHT: 17" ARM HEIGHT: 23"

## **Standard Features**

Kiln-dried hardwood frame. Sinous spring system. Eco-friendly construction. Loose seats and loose backs. Reversible seat and back cushions (in fabric only). Available in fabric and leather. Benchmade in Canada

Seat Cushion: Seat cushions contain eco-friendly synthetic-down fill, which is made from recycled plastic water bottles. The fill is evenly distributed throughout sewn interior pockets, which provide maximum comfort while maintaining overall cushion shape.

Back Cushion: Fibre filled

Legs: 6" Wood Leg in dark walnut, espresso, or black.